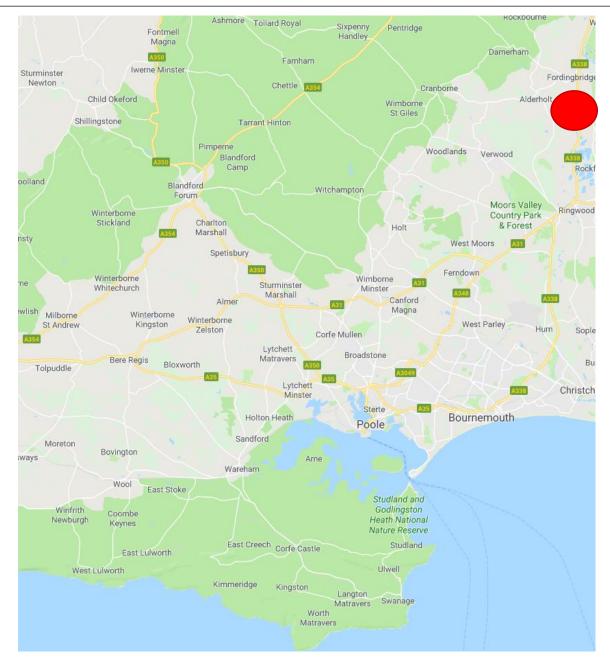

Approximate Site Location

Application Number: P/OUT/2023/01166

Webpage: https://planning.dorsetcouncil.gov.uk/

Site address: Land To The South Of Ringwood Road Alderholt

Proposal: Mixed use development of up to 1,700 dwellings including affordable housing and care provision; 10,000sqm of employment space in the form of a business park; village centre with associated retail, commercial, community and health faculties; open space including the provision of suitable alternative natural green space (SANG); biodiversity enhancements; solar array, and new roads, access arrangements and associated infrastructure (Outline Application with all matters reserved apart from access off Hillbury Road)